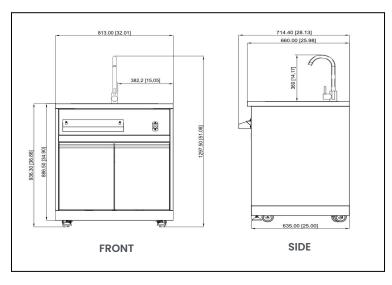

#### **TECHNICAL DRAWING**

SINK FAUCET

| TECHNICAL SPECIFICATION |                                                                           |
|-------------------------|---------------------------------------------------------------------------|
| Item                    | 47961                                                                     |
| Material                | Stainless Steel<br>(x2) 3" fixed casters + (x2) 3" locking swivel casters |
| Net Weight              | 70.5 lbs / 32 kg                                                          |
| Net Dimensions          | 32" x 26" x 37.9" /<br>813 x 660.4 x 962.1 mm                             |
| Gross Weight            | 90.4 lbs / 41 kg                                                          |
| Gross Dimensions        | 34.8" x 28.7" x 17.9" /<br>885 x 730 x 455 mm                             |