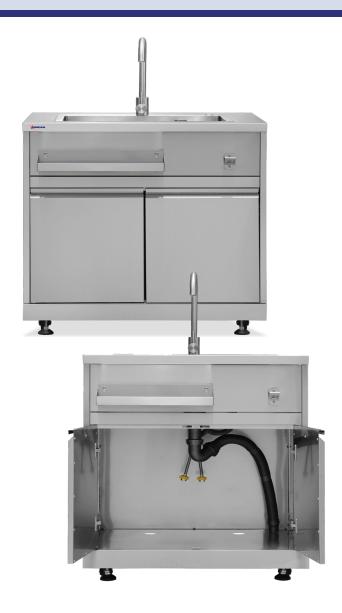

# 32" Stainless Steel Hand Sink Cabinet Stand with Faucet, Water Pipe, 2-Door Storage, Storage Tray

ITEM: 47961

### Upgrade Your Space: Stainless Steel Hand Sink Cabinet with Faucet & Storage.

This durable Stainless Steel Hand Sink Cabinet Stand is equipped with a convenient faucet and water pipe for easy access to water.

The cabinet features two doors providing ample storage space for your essentials, while a handy storage tray adds extra organization.

Perfect for kitchens, laboratories, or any environment where hygiene and efficiency are paramount.

#### **FEATURES:**

- √ All Stainless steel
- √ Drain hose, faucet, water pipe, bottle opener
- $\sqrt{2}$  door cabinet 3.5 cu.ft (0.1 m<sup>3</sup>)
- √ Storage tray
- $\sqrt{3^{"}}$  fixed casters (x2) + 3" locking swivel casters (x2)