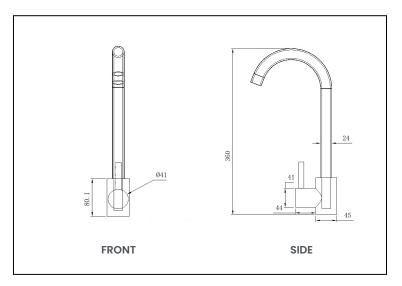

#### **TECHNICAL DRAWING**

SINK FAUCET

| TECHNICAL SPECIFICATION |                                                                           |
|-------------------------|---------------------------------------------------------------------------|
| Item                    | 47961                                                                     |
| Material                | Stainless Steel<br>(x2) 3" fixed casters + (x2) 3" locking swivel casters |
| Net Weight              | 70.5 lbs / 32 kg                                                          |
| Net Dimensions          | 32" x 26" x 37.9" /<br>813 x 660.4 x 962.1 mm                             |
| Gross Weight            | 90.4 lbs / 41 kg                                                          |
| Gross Dimensions        | 34.8" x 28.7" x 17.9" /<br>885 x 730 x 455 mm                             |