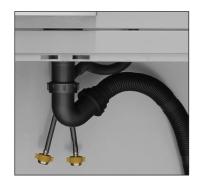

#### **FEATURES:**

- √ All Stainless steel
- √ Drain hose, faucet, water pipe, bottle opener
- $\sqrt{2}$  door cabinet 3.5 cu.ft (0.1 m<sup>3</sup>)
- √ Storage tray
- $\sqrt{3^{"}}$  fixed casters (x2) + 3" locking swivel casters (x2)