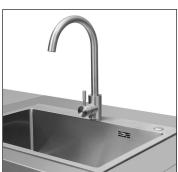

### Upgrade Your Space: Stainless Steel Hand Sink Cabinet with Faucet & Storage.

This durable Stainless Steel Hand Sink Cabinet Stand is equipped with a convenient faucet and water pipe for easy access to water.

#### **FEATURES:**

- √ All Stainless steel
- √ Drain hose, faucet, water pipe, bottle opener
- $\sqrt{2}$  door cabinet 3.5 cu.ft (0.1 m<sup>3</sup>)
- √ Storage tray
- $\sqrt{3^{"}}$  fixed casters (x2) + 3" locking swivel casters (x2)